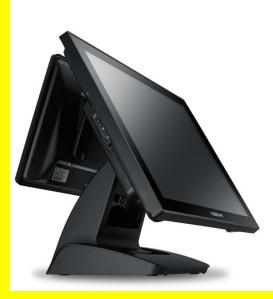

## Capture Swordfish 15 Inches Full Flat Fanless POS System incl. 9.7" Second Display - Core i5 / 8GB RAM / 128GB SSD / WIN10 IoT

The Capture Swordfish is a space saving full flat touch screen POS terminal that suit for variety of marketsegments.The Swordfish consists of low power consumption processors and fanless cooling technology to enable theSwordfish operate with less noise and heat; that makes Swordfish suitable for the location that noise is oftentaken into consideration.Multi-Functional, space saving, Noise-Free and efficient. The Swordfish... Læs den fulde beskrivelse