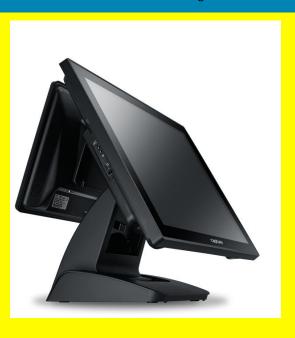

## Capture Swordfish 15 Inches Full Flat Fanless POS System incl. 9.7" Second Display - Core i5 / 8GB RAM / 128GB SSD / WIN10 IoT

The Capture Swordfish is a space saving full flat touch screen POS terminal that suit for variety of marketsegments. The Swordfish consists of low power consumption processors and fanless cooling technology to enable the Swordfish operate with less noise and heat; that makes Swordfish suitable for the location that noise is oftentaken into consideration. Multi-Functional, space saving, Noise-Free and efficient. The Swordfish... Læs den fulde beskrivelse