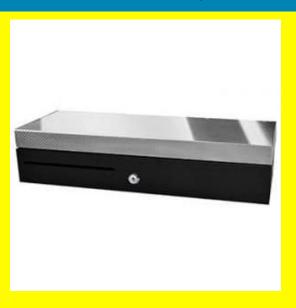

## APG Cash Drawer ECD460 Flip Lid Cash Drawer, Black, SS Front, 460 x 170 x 100, RJ11 cable, 24v

APG's Entry Level Cash Drawers offer customers a cost-effective, economical solution. This product family was designed to meet the market requirements for businesses within retail and hospitality, including those with tablet and mobile POS environments. Gain peace of mind with an established and trusted brand within the cash management industry. Our ECD range, with its highly functional design, makes it a superior entry-level product in the market. Backed by APG's extensive testing...